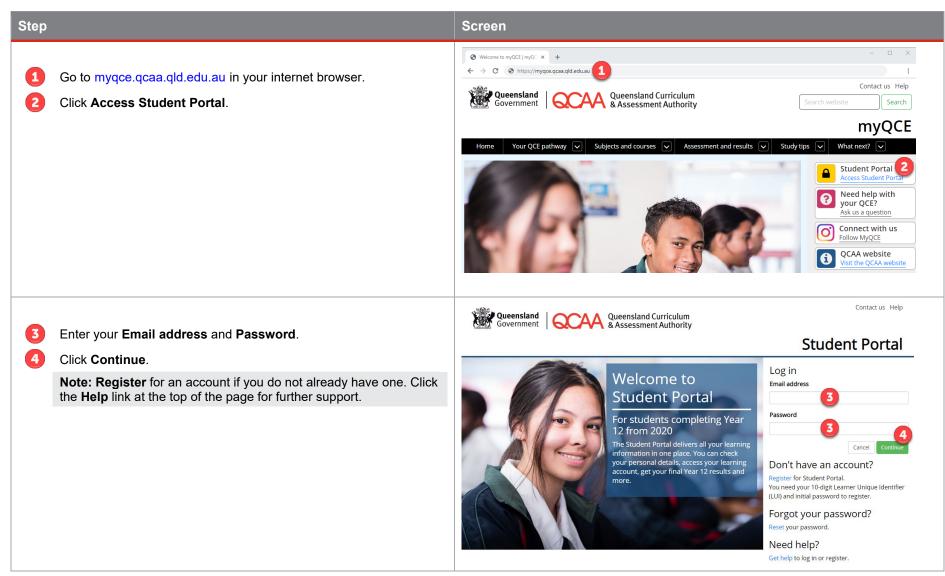

A academic integrity course and print a certificate of completion
- My AARA where you will see any access arrangements and reasonable adjustments (AARA) your school has sent to the QCAA
- My Timetable where you will see your external assessment timetable when it is available.

More applications will be added to the Student Portal in the future.

This quick step demonstrates how to:

- access the Student Portal, p. 2
- access the My Details application, p. 3
- access the My Learning Account application, p. 7
- access the My Online Learning application, p. 14
- access the My AARA application, p. 15
- access the My Timetable application, p. 17
- access more information, p. 18.

Users granted access to this functionality are:

• Queensland school students.



## **Access the Student Portal**



## Access the My Details application

| Step                                    | Screen                                                                       |                                           |
|-----------------------------------------|------------------------------------------------------------------------------|-------------------------------------------|
| Access the Student Portal.              | Queensland Government                                                        | Contact us Help Log out<br>Student Portal |
| Select the My Details application tile. |                                                                              | Sam Shark                                 |
|                                         |